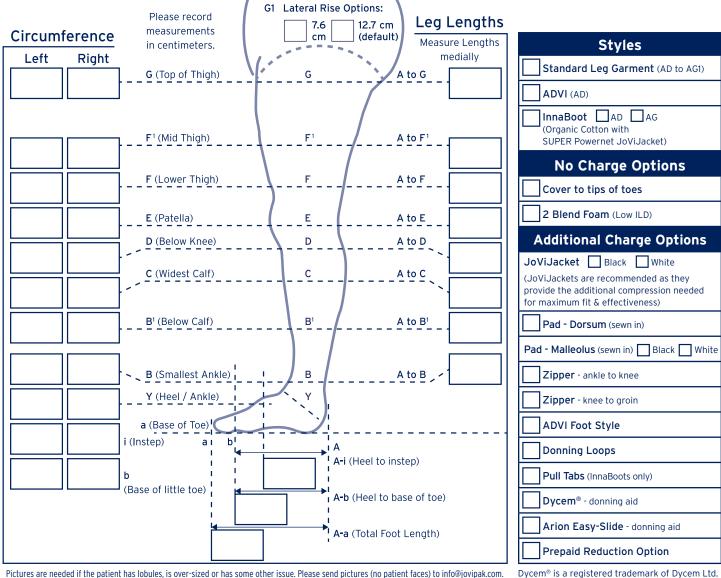

# **Legs Custom**

|                                                |                                |               |                 |                   | SHIPE        | PING ADDRESS                                                | Same a         | s Billing Address           |  |  |
|------------------------------------------------|--------------------------------|---------------|-----------------|-------------------|--------------|-------------------------------------------------------------|----------------|-----------------------------|--|--|
|                                                |                                |               |                 |                   | Busines      | Business Name                                               |                |                             |  |  |
|                                                |                                |               |                 |                   | Address      | S                                                           |                |                             |  |  |
|                                                |                                |               |                 |                   | Attentio     | on                                                          |                |                             |  |  |
|                                                |                                |               |                 |                   | City         |                                                             | State          |                             |  |  |
|                                                |                                |               |                 |                   | Phone        |                                                             | Zip            |                             |  |  |
| ORDER S                                        | PECIFICAT                      | TIONS         |                 |                   |              |                                                             |                |                             |  |  |
| Quote                                          | Only                           |               | Quote & Pro     | ceed              |              |                                                             |                |                             |  |  |
| RUSH OF                                        | PTION                          | Additional    | 25% charge      | for 3 business da | ay productio | n period                                                    |                |                             |  |  |
| SHIPPIN                                        | G Shipping ra                  | ates may va   | ry, depending ( | on services requ  | ested and/o  | r rates charged by carri                                    |                |                             |  |  |
| FedEx <sup>®</sup>                             | (2 day shippi                  | ing)          | Check if ship   | ping to a residen | ce (A        | \$10.00 to business address<br>Additional services may be a |                |                             |  |  |
| J (Mid Hip)<br>H (Widest Hip)                  | <u>J</u>                       | -\            | \               |                   |              | ·····                                                       | Polartec® Po   | wer Dry® Colors             |  |  |
| G¹ (Lateral Rise) G (Groin)                    | H<br>G<br>G                    |               | )(              |                   |              |                                                             | Black          | Buff                        |  |  |
| GF (Gluteal Fold) F <sup>2</sup> (Upper Thigh) | GF                             |               |                 |                   |              |                                                             | Navy Blue      | ☐ Pink☐ Royal Blue          |  |  |
| F <sup>1</sup> (Mid Thigh) F (Lower Thigh)     | E'                             | <i></i>       |                 |                   |              |                                                             | Stainless Ste  |                             |  |  |
| E (Flexion E                                   |                                |               |                 |                   |              |                                                             | Organic Cotton |                             |  |  |
| D (Least Knee) C (Widest Calf)                 | D                              |               |                 |                   |              |                                                             | Black          | ☐ Ivory                     |  |  |
| B¹ (Base of Calf) B (Least Ankle)              | B <sup>1</sup>                 |               |                 |                   |              |                                                             | Royal Blue     |                             |  |  |
| H/A (Heel/Ankle)<br>A (Floor or                |                                |               |                 |                   |              |                                                             | SUPER Pov      | wernet Colors<br>Boot only) |  |  |
| Back of Heel)                                  | 'a 'b 'i 'A                    |               |                 |                   |              |                                                             | Black          | Buff                        |  |  |
|                                                | <b>a</b> (Tip of Toe) <b>b</b> | (Base of Toe) | i (Instep)      |                   |              |                                                             |                |                             |  |  |
|                                                |                                |               |                 |                   |              |                                                             |                |                             |  |  |