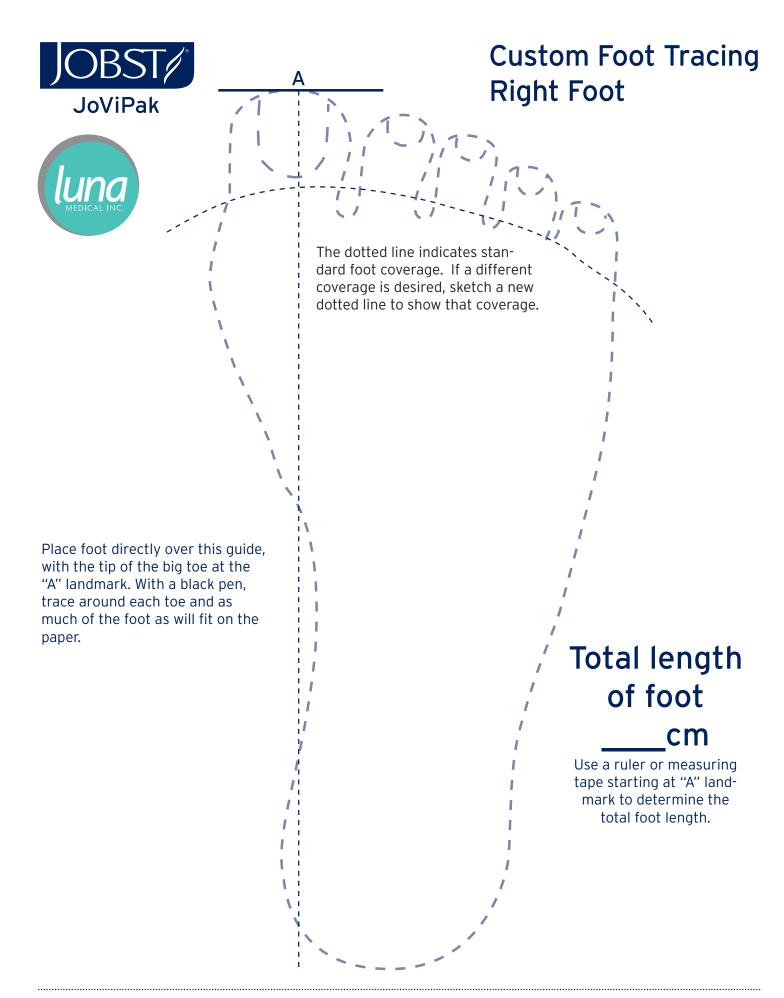

# **Legs Custom**

|                                                |                                |               |                 |                   | SHIPE        | PING ADDRESS                                                | Same a         | s Billing Address           |  |  |
|------------------------------------------------|--------------------------------|---------------|-----------------|-------------------|--------------|-------------------------------------------------------------|----------------|-----------------------------|--|--|
|                                                |                                |               |                 |                   | Busines      | Business Name                                               |                |                             |  |  |
|                                                |                                |               |                 |                   | Address      | S                                                           |                |                             |  |  |
|                                                |                                |               |                 |                   | Attentio     | on                                                          |                |                             |  |  |
|                                                |                                |               |                 |                   | City         |                                                             | State          |                             |  |  |
|                                                |                                |               |                 |                   | Phone        |                                                             | Zip            |                             |  |  |
| ORDER S                                        | PECIFICAT                      | TIONS         |                 |                   |              |                                                             |                |                             |  |  |
| Quote                                          | Only                           |               | Quote & Pro     | ceed              |              |                                                             |                |                             |  |  |
| RUSH OF                                        | PTION                          | Additional    | 25% charge      | for 3 business da | ay productio | n period                                                    |                |                             |  |  |
| SHIPPIN                                        | G Shipping ra                  | ates may va   | ry, depending ( | on services requ  | ested and/o  | r rates charged by carri                                    |                |                             |  |  |
| FedEx <sup>®</sup>                             | (2 day shippi                  | ing)          | Check if ship   | ping to a residen | ce (A        | \$10.00 to business address<br>Additional services may be a |                |                             |  |  |
| J (Mid Hip)<br>H (Widest Hip)                  | <u>J</u>                       | -\            | \               |                   |              | ·····                                                       | Polartec® Po   | wer Dry® Colors             |  |  |
| G¹ (Lateral Rise) G (Groin)                    | H<br>G<br>G                    |               | )(              |                   |              |                                                             | Black          | Buff                        |  |  |
| GF (Gluteal Fold) F <sup>2</sup> (Upper Thigh) | GF                             |               |                 |                   |              |                                                             | Navy Blue      | ☐ Pink☐ Royal Blue          |  |  |
| F <sup>1</sup> (Mid Thigh) F (Lower Thigh)     | E'                             | <i></i>       |                 |                   |              |                                                             | Stainless Ste  |                             |  |  |
| E (Flexion E                                   |                                |               |                 |                   |              |                                                             | Organic Cotton |                             |  |  |
| D (Least Knee) C (Widest Calf)                 | D                              |               |                 |                   |              |                                                             | Black          | ☐ Ivory                     |  |  |
| B¹ (Base of Calf) B (Least Ankle)              | B <sup>1</sup>                 |               |                 |                   |              |                                                             | Royal Blue     |                             |  |  |
| H/A (Heel/Ankle)<br>A (Floor or                |                                |               |                 |                   |              |                                                             | SUPER Pov      | wernet Colors<br>Boot only) |  |  |
| Back of Heel)                                  | 'a 'b 'i 'A                    |               |                 |                   |              |                                                             | Black          | Buff                        |  |  |
|                                                | <b>a</b> (Tip of Toe) <b>b</b> | (Base of Toe) | i (Instep)      |                   |              |                                                             |                |                             |  |  |
|                                                |                                |               |                 |                   |              |                                                             |                |                             |  |  |